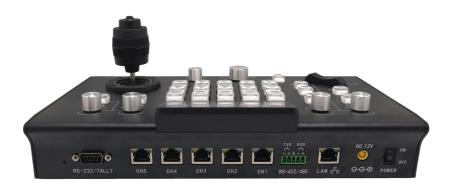

## KT-510C

——Joystick Keyboard Controller

- 1. Easy to control 5 important cameras by Channel 1-5.
- 2. Can replace the Sony and many famous brand Joystick controllers.
- 3. Usually for recording and broadcasting.
- 4. Can be OEM and ODM.
- 5. Supports Visca over IP, Visca, Pelco P/D protocols, (NDI optional)
- 6. Can easily adjust camera's pan, tilt, zoom, brightness, iris, white blance, focus, control speed etc, super high quality.