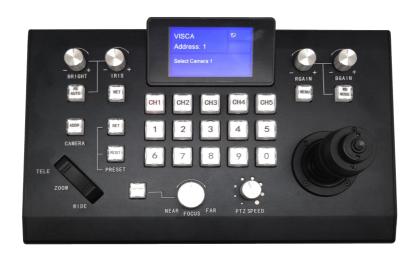

## KT-510C

——Joystick Keyboard Controller

- 1. Easy to control 5 important cameras by Channel 1-5.
- 2. Can replace the Sony and many famous brand Joystick controllers.
- 3. Usually for recording and broadcasting.
- 4. Can be OEM and ODM.
- 5. Supports Visca over IP, Visca, Pelco P/D protocols, (NDI optional)
- 6. Can easily adjust camera's pan, tilt, zoom, brightness, iris, white blance, focus, control speed etc, super high quality.

## KATO VISION CO., LIMITED

Skype: sales04kato Email: sales04@9ttop.com

| BRIGHT         | Brightness priority knob                     |
|----------------|----------------------------------------------|
| AE AUTO        | Automatic Exposure mode                      |
| IRIS           | Aperture priority aperture knob              |
| NET            | Search Camera IP                             |
| R              | MANUAL WBC TO RED GAIN                       |
| В              | MANUAL WBC TO BLUE GAIN                      |
| WB MODE        | WBC Mode Button                              |
| MENU           | Open control menu                            |
| ADDR           | ADD+NUM, choose camera                       |
| СН1-СН5        | Camera channel button (1-5)                  |
| NUMBER 1-10    | Position numbers                             |
| SET            | SET+Number, set preset positions             |
| RESET          | RESET+Number, delete preset positions        |
| ZOOM           | change the zoom of camera                    |
| TELE           | far end                                      |
| WIDE           | wide Angel                                   |
| FOCUS          | camera focus button                          |
| AUTO           | auto focus                                   |
| NEAR           | manual near focus                            |
| FAR            | manual far focus                             |
| PTZ/ZOOM SPEED | change the speed of Pan Tilt Zoom of cameras |