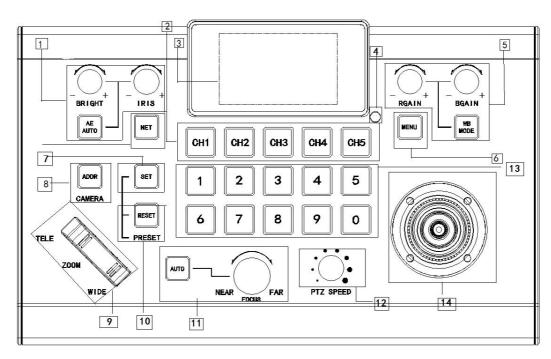

## KATO VISION CO., LIMITED

Skype: sales04kato Email: sales04@9ttop.com

| BRIGHT         | Brightness priority knob                     |
|----------------|----------------------------------------------|
| AE AUTO        | Automatic Exposure mode                      |
| IRIS           | Aperture priority aperture knob              |
| NET            | Search Camera IP                             |
| R              | MANUAL WBC TO RED GAIN                       |
| В              | MANUAL WBC TO BLUE GAIN                      |
| WB MODE        | WBC Mode Button                              |
| MENU           | Open control menu                            |
| ADDR           | ADD+NUM, choose camera                       |
| СН1-СН5        | Camera channel button (1-5)                  |
| NUMBER 1-10    | Position numbers                             |
| SET            | SET+Number, set preset positions             |
| RESET          | RESET+Number, delete preset positions        |
| ZOOM           | change the zoom of camera                    |
| TELE           | far end                                      |
| WIDE           | wide Angel                                   |
| FOCUS          | camera focus button                          |
| AUTO           | auto focus                                   |
| NEAR           | manual near focus                            |
| FAR            | manual far focus                             |
| PTZ/ZOOM SPEED | change the speed of Pan Tilt Zoom of cameras |